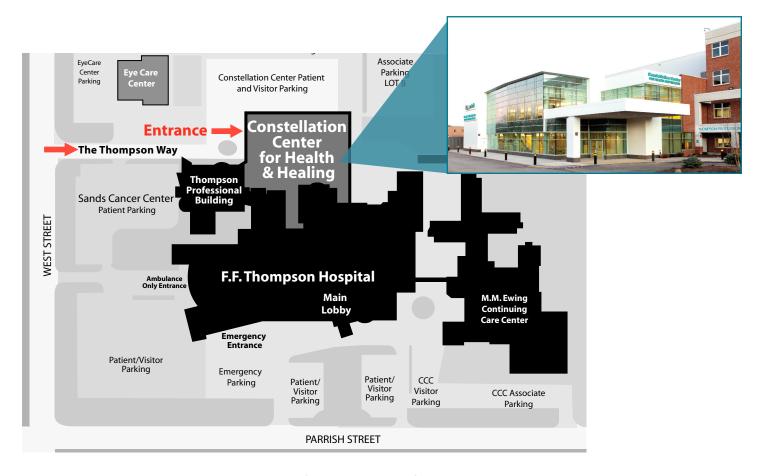

## **Directions to the Thompson Health Constellation Center for Health and Healing:**

Enter campus from West Street via The Thompson Way The Constellation Center for Health and Healing is straight ahead, parking to the left.