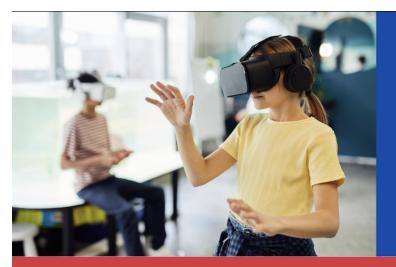

## Are you 7-12 years old? Do you like Virtual Reality?

Participants will be asked to complete a **virtual reality** game and listen to words via headphones while we monitor their **brain activity** with electroencephalogram (EEG).