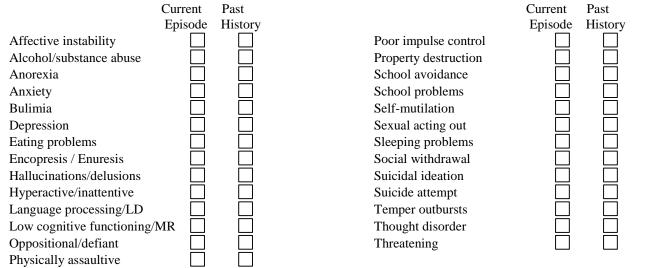

#### **RISK FACTORS**:

Referral must be accompanied by a copy of a current clinical summary and a signed release of information form.