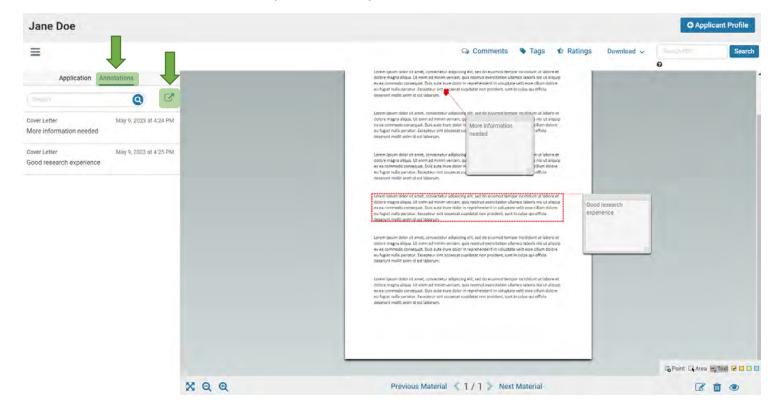

#### ADD ANNOTATIONS

- Notes can be left on materials by an evaluator visible to only that evaluator.
- On the lower right corner of the document reader:
  - Click the pencil with square icon to add annotations
    - "Point" adds a note with an arrow pointing to a specific point in the document
    - "Area" adds a note to a selected area
    - "Text" adds a note to highlighted text
  - Click into a note and click the trash can icon to delete that note
  - Click the eye icon to toggle the annotations on or off

#### **EXPORT ANNOTATIONS**

- Select the "Annotations" tab on the left side of the document reader
- Click on the arrow with square icon to export annotations